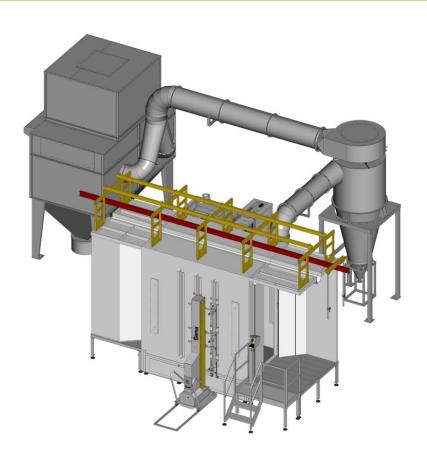

### **Scope of delivery:**

1 x MagicCompact® EquiFlow® BA04 booth

12 x OptiGun® GA03 automatic guns

14 x OptiStar® 4.0 gun control units

2 x OptiSelect® Pro GM04 manual guns

2 x Reciprocators ZA07-18/ XT03

1 x MagicControl 4.0 (CM40)

1 x OptiCenter® OC09 with PS07 sieve

1 x 16,000 m<sup>3</sup>/h cyclone and filter

### <u>Layout</u>