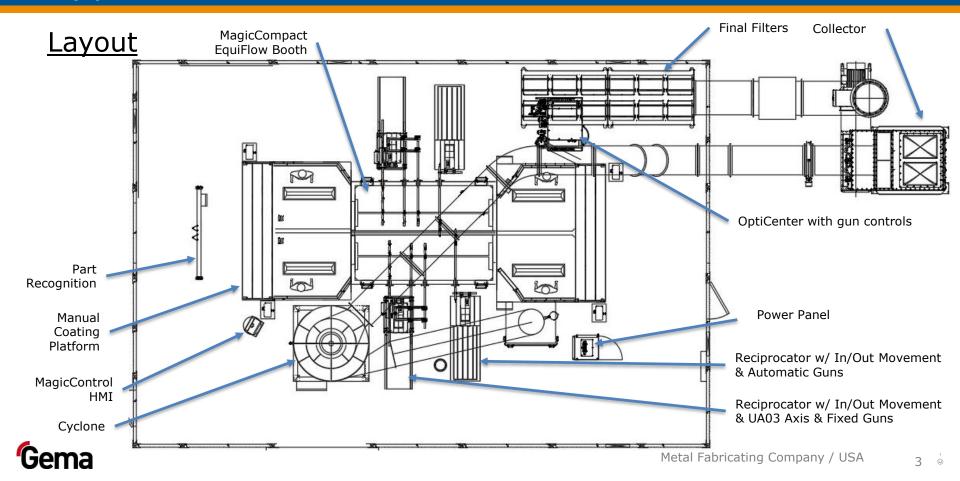

### Scope of equipment purchased:

1 x MagicCompact<sup>®</sup> EquiFlow<sup>®</sup> BA04 booth, 16,500 CFM (28000m<sup>3</sup>/h)

1 x OptiCenter® All-In-One OC06 powder management center

4 x OptiSelect® Pro GM04 manual guns

18 x OptiGun® GA03 automatic guns

22 x OptiStar® All-in-One CG22 control units with OptiFlow IG08 integrated injector

2 x Independent gun positioning units UA03

4 x Reciprocators, ZA07 with in/out movement

1 x MagicControl 4.0, PC automation packages