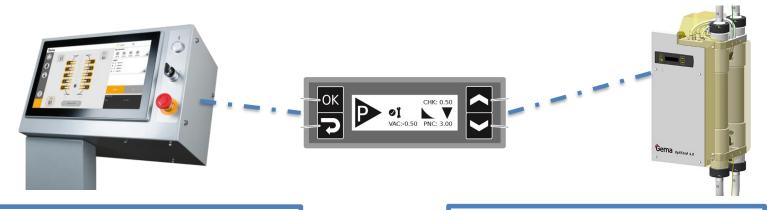

#### MagicControl

- **CAN Bus connection**
- Fault diagnostics
- Firmware management
- Process management

### **Local Management**

- Mini LCD input
- Fault diagnostics
- Firmware management
- Process management