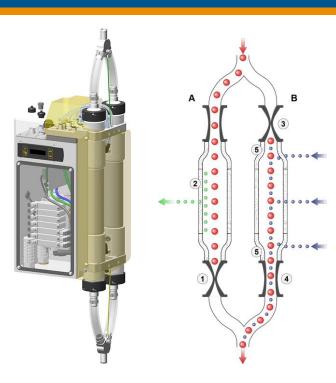

#### **Retrofit Installation**

Communication with PLC, MagicControl or Independent

**Connect** 

Transfer

Control

into the chamber

Step 2 – Transfer Transport air pushes powder from the alternate chamber to feed location

## **Component Accessible – in place or off line**

- Pneumatic and electrical connections easily replaced
- Critical vacuum and wear monitoring
- Online servicing of key vacuum and wear parts

© Gema Switzerland GmbH - All