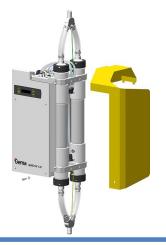

#### **Retrofit Installation**

Communication with PLC, MagicControl or Independent

**Connect** 

Transfer

Control

into the chamber

Step 2 – Transfer Transport air pushes powder from the alternate chamber to feed location