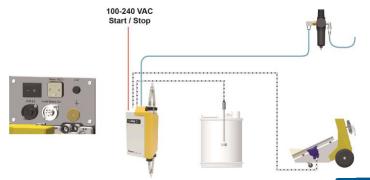

#### **Retrofit Installation**

Communication with PLC, MagicControl or Independent

**Connect** 

Transfer

Control

into the chamber

Step 2 – Transfer Transport air pushes powder from the alternate chamber to feed location