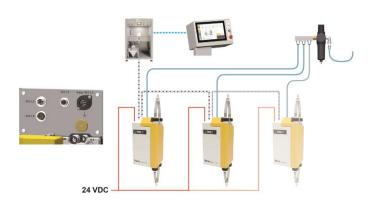

## **New System Integration**

CAN Bus communication with MagicControl

#### **Retrofit Installation**

Communication with PLC, MagicControl or Independent

**Connect** 

Transfer

Control

into the chamber

Step 2 – Transfer Transport air pushes powder from the alternate chamber to feed location